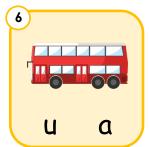

Phonics intermediate

Look at the picture and fill in the correct letter.

b \_\_\_ n

b \_\_\_ d

b \_\_\_ n

b t

b \_\_\_ d

b \_\_\_ s