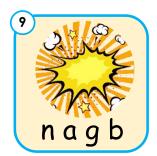

### Unscramble the letters.

Phonics intermediate

isten and write the word.

\_\_\_\_ts \_\_\_nk \_\_\_lt \_\_\_g

\_\_\_ ds \_\_\_ ck \_\_ gs \_\_ st