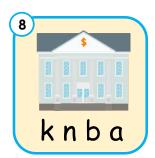

### Unscramble the letters.

Phonics intermediate

isten and write the word.

\_\_\_\_ts \_\_\_nk \_\_\_lt \_\_\_g

\_\_\_ ds \_\_\_ ck \_\_ gs \_\_ st