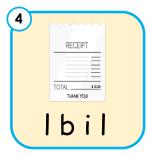

Phonics intermediate

Look at the picture and fill in the correct letter.



b \_\_\_ n



b \_\_\_ d



b \_\_\_ n



b t



b \_\_\_ d



b \_\_\_ s



b \_\_\_ g



b ns



b \_\_\_ x







#### Phonics intermediate

### Unscramble the letters.

























Phonics intermediate

isten and write the word.









\_\_\_\_ts \_\_\_nk \_\_\_lt \_\_\_g









\_\_\_ ds \_\_\_ ck \_\_ gs \_\_ st















#### Phonics intermediate

Listen carefully, then circle the correct word. Then fill in the sentence and circle the correct word.













bet bed

| 6 |     |          |  |
|---|-----|----------|--|
|   | The | is loud. |  |
| - |     |          |  |



band bend

| 7 | <b>T</b> l | ta .a. ul |  |
|---|------------|-----------|--|
|   | The        | is red.   |  |



bed bud

| 8 | )   |     |      |        |   |
|---|-----|-----|------|--------|---|
|   | The | has | bugs | in it. | • |



boss box







### Phonics intermediate

| Read the sentences and till in the blanks.   |         |  |  |
|-------------------