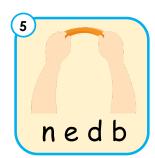

Phonics intermediate

Look at the picture and fill in the correct letter.



b \_\_\_ n



b \_\_\_ d



b \_\_\_ n



b t



b \_\_\_ d



b \_\_\_ s



b \_\_\_ g



b ns



b \_\_\_ x







#### Phonics intermediate

### Unscramble the letters.

























Phonics intermediate

isten and write the word.









\_\_\_\_ts \_\_\_nk \_\_\_lt \_\_\_g









\_\_\_ ds \_\_\_ ck \_\_ gs \_\_ st















#### Phonics intermediate

Listen carefully, then circle the correct word. Then fill in the sentence and circle the correct word.













bet bed

| 6 |     |          |  |
|---|-----|----------|--|
|   | The | is loud. |  |
| - |     |          |  |



band bend

| 7 | <b>T</b> l | ta .a. ul |  |
|---|------------|-----------|--|
|   | The        | is red.   |  |



bed bud

| 8 | )   |     |      |        |   |
|---|-----|-----|------|--------|---|
|   | The | has | bugs | in it. | • |



boss box







### Phonics intermediate

| Read the sentences and till in the blanks.   |         |  |  |
|---------------------