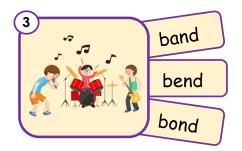

band bend

| 7 | <b>T</b> l | ta .a. ul |  |
|---|------------|-----------|--|
|   | The        | is red.   |  |

bed bud

| 8 | )   |     |      |        |   |
|---|-----|-----|------|--------|---|
|   | The | has | bugs | in it. | • |