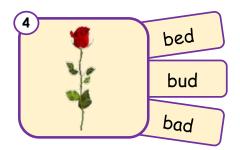

band bend

| 7 | <b>T</b> l | ta .a. ul |  |
|---|------------|-----------|--|
|   | The        | is red.   |  |

bed bud

| 8 | )   |     |      |        |   |
|---|-----|-----|------|--------|---|
|   | The | has | bugs | in it. | • |