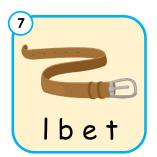

### Unscramble the letters.

Phonics intermediate

isten and write the word.

\_\_\_\_ts \_\_\_nk \_\_\_lt \_\_\_g

\_\_\_ ds \_\_\_ ck \_\_ gs \_\_ st