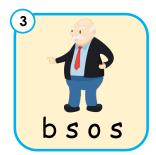

Phonics intermediate

Look at the picture and fill in the correct letter.



b \_\_\_ n



b \_\_\_ d



b \_\_\_ n



b t



b \_\_\_ d



b \_\_\_ s



b \_\_\_ g



b ns



b \_\_\_ x







#### Phonics intermediate

### Unscramble the letters.

























Phonics intermediate

isten and write the word.









\_\_\_\_ts \_\_\_nk \_\_\_lt \_\_\_g









\_\_\_ ds \_\_\_ ck \_\_ gs \_\_ st















#### Phonics intermediate

Listen carefully, then circle the correct word. Then fill in the sentence and circle the correct word.













bet bed

| 6 |     |          |  |
|---|-----|----------|--|
|   | The | is loud. |  |
| - |     |          |  |



band bend

| 7 | <b>T</b> l | ta .a. ul |  |
|---|------------|-----------|--|
|   | The        | is red.   |  |



bed bud

| 8 | )   |     |      |        |   |
|---|-----|-----|------|--------|---|
|   | The | has | bugs | in it. | • |



boss box







### Phonics intermediate

| Read the sentences and till in the blanks.   |         |  |  |
|-----------------