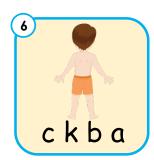

Phonics intermediate

Look at the picture and fill in the correct letter.



b \_\_\_ n



b \_\_\_ d



b \_\_\_ n



b t



b \_\_\_ d



b \_\_\_ s



b \_\_\_ g



b ns



b \_\_\_ x







#### Phonics intermediate

### Unscramble the letters.

























Phonics intermediate

isten and write the word.









\_\_\_\_ts \_\_\_nk \_\_\_lt \_\_\_g









\_\_\_ ds \_\_\_ ck \_\_ gs \_\_ st















#### Phonics intermediate

Listen carefully, then circle the correct word. Then fill in the sentence and circle the correct word.













bet bed

| 6 |     |          |  |
|---|-----|----------|--|
|   | The | is loud. |  |
| - |     |          |  |



band bend

| 7 | <b>T</b> l | ta .a. ul |  |
|---|------------|-----------|--|
|   | The        | is red.   |  |



bed bud

| 8 | )   |     |      |        |   |
|---|-----|-----|------|--------|---|
|   | The | has | bugs | in it. | • |



boss box







### Phonics intermediate

| Read the sentences and till in the blanks.   |         |  |  |
|-----------------------