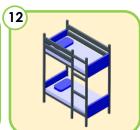

| <u>Page 2</u> | Page 4  | <u>Page 6</u> |
|---------------|---------|---------------|
| 1. band       | 1. box  | 1. boss       |
| 2. buck       | 2. bed  | 2. bet        |
| 3. boss       | 3. band | 3. bill       |
| 4. bill       | 4. bud  | 4. buck       |
| 5. bend       | 5. bed  | 5. bond       |
| 6. back       | 6. band | 6. best       |
| 7. belt       | 7.bud   | 7. bids       |
| 8. bank       | 8.box   | 8. bugs       |
| 9. bang       |         | 9. bent       |
|               |         | 10. bank      |