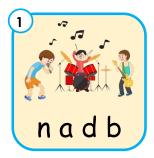

Phonics intermediate

Look at the picture and fill in the correct letter.



b \_\_\_ n



b \_\_\_ d



b \_\_\_ n



b t



b \_\_\_ d



b \_\_\_ s



b \_\_\_ g



b ns



b \_\_\_ x







#### Phonics intermediate

### Unscramble the letters.

























Phonics intermediate

isten and write the word.









\_\_\_\_ts \_\_\_nk \_\_\_lt \_\_\_g









\_\_\_ ds \_\_\_ ck \_\_ gs \_\_ st















#### Phonics intermediate

Listen carefully, then circle the correct word. Then fill in the sentence and circle the correct word.













bet bed

| 6 |     |          |  |
|---|-----|----------|--|
|   | The | is loud. |  |
| - |     |          |  |



band bend

| 7 | <b>T</b> l | ta .a. ul |  |
|---|------------|-----------|--|
|   | The        | is red.   |  |



bed bud

| 8 | )   |     |      |        |   |
|---|-----|-----|------|--------|---|
|   | The | has | bugs | in it. | • |



boss box







### Phonics intermediate

| Read the sentences and till in the blanks.   |         |  |  |
|-------------