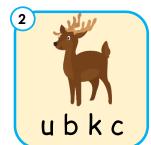

Phonics intermediate

Look at the picture and fill in the correct letter.



b \_\_\_ n



b \_\_\_ d



b \_\_\_ n



b t



b \_\_\_ d



b \_\_\_ s



b \_\_\_ g



b ns



b \_\_\_ x







#### Phonics intermediate

### Unscramble the letters.

























Phonics intermediate

isten and write the word.









\_\_\_\_ts \_\_\_nk \_\_\_lt \_\_\_g









\_\_\_ ds \_\_\_ ck \_\_ gs \_\_ st















#### Phonics intermediate

Listen carefully, then circle the correct word. Then fill in the sentence and circle the correct word.













bet bed

| 6 |     |          |  |
|---|-----|----------|--|
|   | The | is loud. |  |
| - |     |          |  |



band bend

| 7 | <b>T</b> l | ta .a. ul |  |
|---|------------|-----------|--|
|   | The        | is red.   |  |



bed bud

| 8 | )   |     |      |        |   |
|---|-----|-----|------|--------|---|
|   | The | has | bugs | in it. | • |



boss box







### Phonics intermediate

| Read the sentences and till in the blanks.   |         |  |  |
|---------------