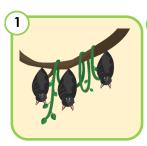

Phonics intermediate

Listen and fill in the missing letters.

- 1 \_\_\_ s s
- 6 b \_\_\_\_\_

(2) be \_\_\_

7 b \_\_\_ s

3 \_\_\_\_\_ | |

- (4) bu\_\_\_\_
- 🤊 \_\_\_ n t

- (5) \_\_\_ \_ n d
- (10) \_\_\_ \_ n k