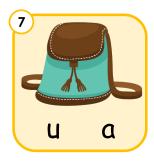

Phonics intermediate

Look at the picture and fill in the correct letter.



b \_\_\_ n



b \_\_\_ d



b \_\_\_ n



b t



b \_\_\_ d



b \_\_\_ s



b \_\_\_ g



b ns



b \_\_\_ x







#### Phonics intermediate

### Unscramble the letters.

























Phonics intermediate

isten and write the word.









\_\_\_\_ts \_\_\_nk \_\_\_lt \_\_\_g









\_\_\_ ds \_\_\_ ck \_\_ gs \_\_ st















#### Phonics intermediate

Listen carefully, then circle the correct word. Then fill in the sentence and circle the correct word.













bet bed

| 6 |     |          |  |
|---|-----|----------|--|
|   | The | is loud. |  |
| - |     |          |  |



band bend

| 7 | <b>T</b> l | ta .a. ul |  |
|---|------------|-----------|--|
|   | The        | is red.   |  |



bed bud

| 8 | )   |     |      |        |   |
|---|-----|-----|------|--------|---|
|   | The | has | bugs | in it. | • |



boss box







### Pho