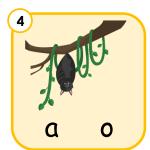

Phonics intermediate

Look at the picture and fill in the correct letter.



b \_\_\_ n



b \_\_\_ d



b \_\_\_ n



b t



b \_\_\_ d



b \_\_\_ s



b \_\_\_ g



b ns



b \_\_\_ x







#### Phonics intermediate

### Unscramble the letters.

























Phonics intermediate

isten and write the word.









\_\_\_\_ts \_\_\_nk \_\_\_lt \_\_\_g









\_\_\_ ds \_\_\_ ck \_\_ gs \_\_ st















#### Phonics intermediate

Listen carefully, then circle the correct word. Then fill in the sentence and circle the correct word.













bet bed

| 6 |     |          |  |
|---|-----|----------|--|
|   | The | is loud. |  |
| - |     |          |  |



band bend

| 7 | <b>T</b> l | ta .a. ul |  |
|---|------------|-----------|--|
|   | The        | is red.   |  |



bed bud

| 8 | )   |     |      |        |   |
|---|-----|-----|------|--------|---|
|   | The | has | bugs | in i