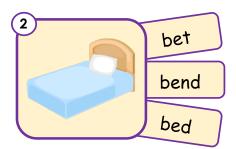

#### Phonics intermediate

Listen carefully, then circle the correct word. Then fill in the sentence and circle the correct word.

bet bed

| 6 |     |          |  |
|---|-----|----------|--|
|   | The | is loud. |  |
| - |     |          |  |