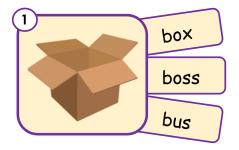

Phonics intermediate

Look at the picture and fill in the correct letter.



b \_\_\_ n



b \_\_\_ d



b \_\_\_ n



b t



b \_\_\_ d



b \_\_\_ s



b \_\_\_ g



b ns



b \_\_\_ x







#### Phonics intermediate

### Unscramble the letters.

























Phonics intermediate

isten and write the word.









\_\_\_\_ts \_\_\_nk \_\_\_lt \_\_\_g









\_\_\_ ds \_\_\_ ck \_\_ gs \_\_ st















#### Phonics intermediate

Listen carefully, then circle the correct word. Then fill in the sentence and circle the correct word.













bet bed

| 6 |     |          |  |
|---|-----|----------|--|
|   | The | is loud. |  |
| - |     |          |  |



band bend

| 7 | <b>T</b> l | ta .a. ul |  |
|---|------------|-----------|--|
|   | The        | is red.   |  |



bed bud

| 8 | )   |     |      |        |   |
|---|-----|-----|------|--------|---|
|   | The | has | bugs | in it. | • |



boss box







### Phonics intermediate

| Read the sentences and till in the blanks.   |         |  |  |
|----------------------------------------------|---------|--|--|
| Ben fell on his <u>back</u> on his           |         |  |  |
| The <u>bag</u> is black. The is black.       |         |  |  |
| The <u>bell</u> is loud. The is loud.        |         |  |  |
| The <u>belt</u> is brown. The is brown.      | 2       |  |