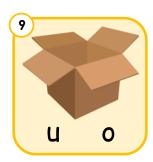

Phonics intermediate

Look at the picture and fill in the correct letter.



b \_\_\_ n



b \_\_\_ d



b \_\_\_ n



b t



b \_\_\_ d



b \_\_\_ s



b \_\_\_ g



b ns



b \_\_\_ x







#### Phonics intermediate

### Unscramble the letters.

























Phonics intermediate

isten and write the word.









\_\_\_\_ts \_\_\_nk \_\_\_lt \_\_\_g









\_\_\_ ds \_\_\_ ck \_\_ gs \_\_ st















#### Phonics intermediate

Listen carefully, then circle the correct word. Then fill in the sentence and circle the correct word.













bet bed

| 6 |     |          |  |
|---|-----|----------|--|
|   | The | is loud. |  |
| - |     |          |  |



band bend

| 7 | <b>T</b> l | ta .a. ul |  |
|---|------------|-----------|--|
|   | The        | is red.   |  |



bed bud

| 8 | )   |     |      |        |   |
|---|-----|-----|------|--------|---|
|   | The | has | bugs | in it. | • |



boss box







### Phonics intermediate

| R