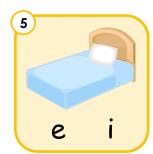

Phonics intermediate

Look at the picture and fill in the correct letter.

b \_\_\_ n

b \_\_\_ d

b \_\_\_ n

b t

b \_\_\_ d

b \_\_\_ s