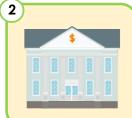

### Unscramble the letters.

Phonics intermediate

isten and write the word.

\_\_\_\_ts \_\_\_nk \_\_\_lt \_\_\_g

\_\_\_ ds \_\_\_ ck \_\_ gs \_\_ st

### Phonics intermediate

| Read the sentences and till in the blanks.   |         |  |  |
|----------------------------------------------|---------|--|--|
| Ben fell on his <u>back</u> on his           |         |  |  |
| The <u>bag</u> is black. The is black.       |         |  |  |
| The <u>bell</u> is loud. The is loud.        |         |  |  |
| The <u>belt</u> is brown. The is brown.      | 2       |  |  |
| Bill will ring the <u>bell</u> will ring the |         |  |  |
| The monkey is <u>bad</u> .  The monkey is    |         |  |  |
| The <u>bat</u> is small.  The is small.      | JAMES . |  |  |
| My <u>bag</u> is pink. My is pink.           |         |  |  |