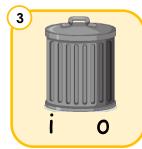

Phonics intermediate

Look at the picture and fill in the correct letter.



b \_\_\_ n



b \_\_\_ d



b \_\_\_ n



b t



b \_\_\_ d



b \_\_\_ s



b \_\_\_ g



b ns



b \_\_\_ x







#### Phonics intermediate

### Unscramble the letters.

























Phonics intermediate

isten and write the word.









\_\_\_\_ts \_\_\_nk \_\_\_lt \_\_\_g









\_\_\_ ds \_\_\_ ck \_\_ gs \_\_ st















#### Phonics intermediate

Listen carefully, then circle the correct word. Then fill in the sentence and circle the correct word.













bet bed

| 6 |     |          |  |
|---|-----|----------|--|
|   | The | is loud. |  |
| - |     |          |  |



band bend

| 7 | <b>T</b> l | ta .a. ul |  |
|---|------------|-----------|--|
|   | The        | is red.   |  |



bed bud

| 8 | )   |     |      |        |   |
|---|-----|-----|------|--------|---|
|   | The | has