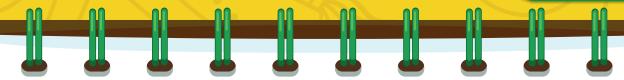

Phonics intermediate

Look at the picture and fill in the correct letter.

b \_\_\_ n

b \_\_\_ d

b \_\_\_ n

b t

b \_\_\_ d

b \_\_\_ s