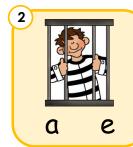

Phonics intermediate

Look at the picture and fill in the correct letter.

b \_\_\_ n

b \_\_\_ d

b \_\_\_ n

b t

b \_\_\_ d

b \_\_\_ s