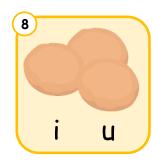

Phonics intermediate

Look at the picture and fill in the correct letter.



b \_\_\_ n



b \_\_\_ d



b \_\_\_ n



b t



b \_\_\_ d



b \_\_\_ s



b \_\_\_ g



b ns



b \_\_\_ x







#### Phonics intermediate

### Unscramble the letters.

























Phonics intermediate

isten and write the word.









\_\_\_\_ts \_\_\_nk \_\_\_lt \_\_\_g









\_\_\_ ds \_\_\_ ck \_\_ gs \_\_ st















#### Phonics intermediate

Listen carefully, then circle the correct word. Then fill in the sentence and circle the correct word.













bet bed

| 6 |     |          |  |
|---|-----|----------|--|
|   | The | is loud. |  |
| - |     |          |  |



band bend

| 7 | <b>T</b> l | ta .a. ul |  |
|---|------------|-----------|--|
|   | The        | is red.   |  |



bed bud

| 8 | )   |     |      |        |   |
|---|-----|-----|------|--------|---|
|   | The | has | bugs | in it. | • |



boss box







### Phonics intermedi